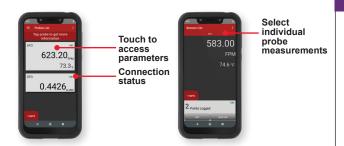

## MOBILE METER® SOFTWARE TEST INSTRUMENT APP Works With Most Android® and iOS® Phones/Tablets; Wireless Probes

The **Mobile Meter**<sup>®</sup> **Software Test Instrument App** converts Android<sup>®</sup> and iOS<sup>®</sup> based phones and tablets into a multi-function test instrument. Wireless probes connect to the phone or tablet using our mobile gateway, Model UHH-BTG, which utilizes wireless technology from Bluetooth SIG Inc. Parameters from multiple probes can be displayed simultaneously, or a single probes parameters can be displayed as a meter or analog gage.

## FEATURES/BENEFITS

- Available on Android<sup>®</sup> and iOS<sup>®</sup> devices
- Data logging feature records measurements from a single probe and can email reports directly from device
- Display multiple parameters in gage or meter display