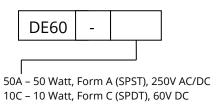

### **Ordering Code**

Example: DE60-50A = 60 Series, Material Stainless Steel, 50 Watt float switch, Form A SPST.