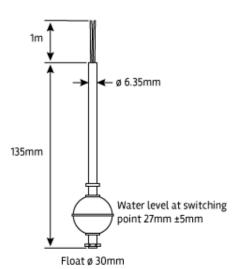

#### **Technical Data**

| Minimum liquid Specific Gravity | 0.75                               |
|---------------------------------|------------------------------------|
| Switch rating                   | Form A: 240Vac, 1Amp, 50Watts max  |
|                                 | Form C: 60Vdc, 0.25Amp, 4Watts max |
| Maximum Pressure                | 5 bar. Not including cable seal    |
| Operating Temperature           | -20°C to +120°C                    |
| Cable length                    | 1 Metre*                           |
| Cable Type                      | PTFE insulated 7/0.2mm             |
| Weight                          | 30g                                |
| Mounting                        | Not supplied**                     |
| Wetted Materials                | 316L Stainless steel               |