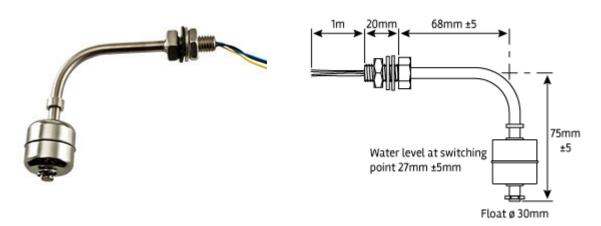

## 70 Series Stainless Steel Liquid Level Sensor

The 70 series is a small side mounted vertical liquid level sensor designed for high temperature/high pressure operation and sensing chemically aggressive liquids. The design provides a cost effective solution where high reliability in a demanding environment is called for. It is ideal for applications in food, automotive, pharmaceutical and chemical industries. As shipped, the float switch is Normally Open and closes on rising to the switching point. This can be changed to Normally Closed and open on rising by inverting the float on the stem.

#### **Technical Data**

| Minimum liquid Specific Gravity | 0.7                                |  |
|---------------------------------|------------------------------------|--|
| Maximum Pressure                | 10 bar                             |  |
| Operating Temperature           | -20°C to +120°C                    |  |
| Switch rating                   | Form A: 240Vac, 1Amp, 50Watts max  |  |
|                                 | Form C: 60Vdc, 0.25Amp, 4Watts max |  |
| Cable length*                   | 1 Metre                            |  |
| Cable Type                      | PTFE insulated 7/0.2               |  |
| Weight                          | 30g                                |  |
| Mounting                        | M10 x 20mm                         |  |
| Wetted Materials                | 316L Stainless Steel               |  |

### **Fixing**

|     | Hole Size | Torque | Wall Thickness |
|-----|-----------|--------|----------------|
| M10 | 10.3mm    | 6.8Nm  | 10mm*          |

<sup>\*</sup>For larger wall thickness contact the sales office for advice