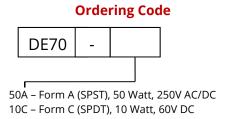

# **70 Series Stainless Steel Liquid Level Sensor**

Example: DE70-50A = 70 Series, Material Stainless steel, 50 Watt float switch, Form A SPST.