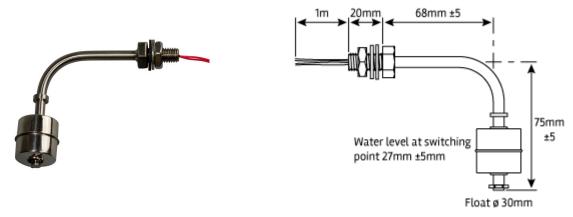

## 70 Series High Temperature Stainless Steel Liquid Level Sensor

The 70 series is a small side mounted vertical liquid level sensor designed for high temperature/high pressure operation and sensing chemically aggressive liquids. The design provides a cost effective solution where high reliability in a demanding environment is called for. It is ideal for applications in food, automotive, pharmaceutical and chemical industries. As shipped, the float switch is Normally Open and closes on rising to the switching point. This can be changed to Normally Closed and open on rising by inverting the float on the stem. The high temperature version of the 70 series has the added benefit of being able to operate in temperatures exceeding the standard limit of 120°C and can operate in temperatures of up to 200°C.

#### **Technical Data**

| Float Specific Gravity | 0.62                              |
|------------------------|-----------------------------------|
| Maximum Pressure       | 10 bar                            |
| Operating Temperature  | -20°C to +200°C                   |
| Switch rating          | Form A: 240Vac, 1Amp, 50Watts max |
| Cable length*          | 1 Metre                           |
| Cable Type             | PTFE insulated 7/0.2              |
| Weight                 | 30g                               |
| Mounting               | M10 x 20mm                        |
| Wetted Materials       | 316L Stainless Steel              |