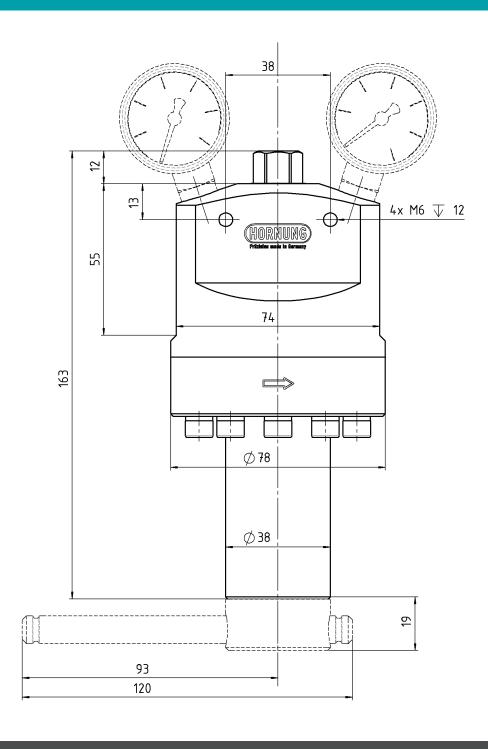

Outlet pressure

ranges: 0,5 - 3 bar

0,5 - 6 bar 1 - 10 bar 1 - 20 bar 5 - 70 bar 5 - 100 bar

Operating temp.: -40°C to +150°C

Dimensions: Ø 78 x 163 mm

Weight: 3,1 kg

Connections: Inlet / outlet NPT 1/2"

Gauge NPT 1/4"