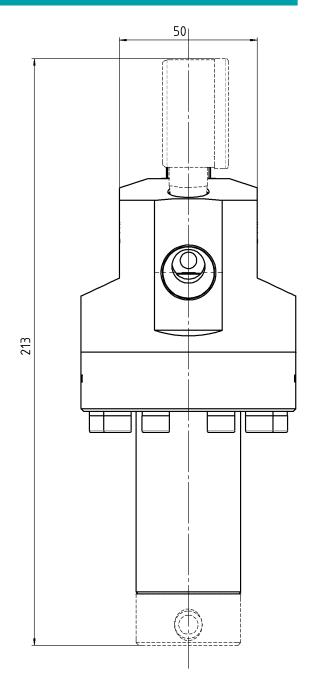

Outlet pressure

ranges: 0,5 - 3 bar

0,5 - 6 bar 1 - 10 bar 1 - 20 bar 5 - 70 bar 5 - 100 bar

Operating temp.: -40°C to +150°C

Dimensions: Ø 78 x 163 mm

Weight: 3,1 kg

Connections: Inlet / outlet NPT 1/2"

Gauge NPT 1/4"