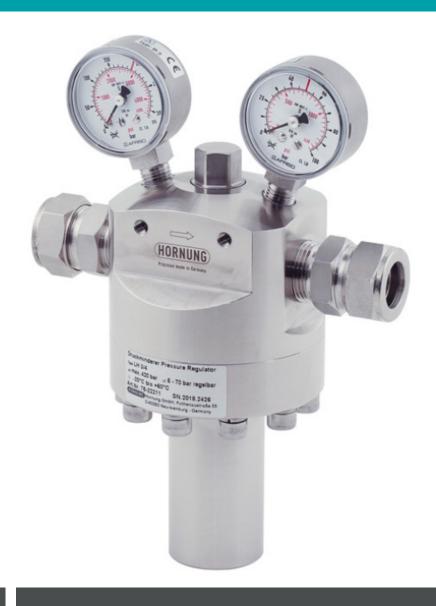

# Line pressure regulator L 1/2

Fittings and gauges optional

It can be equipped optionally with an inlet and an outlet gauge.