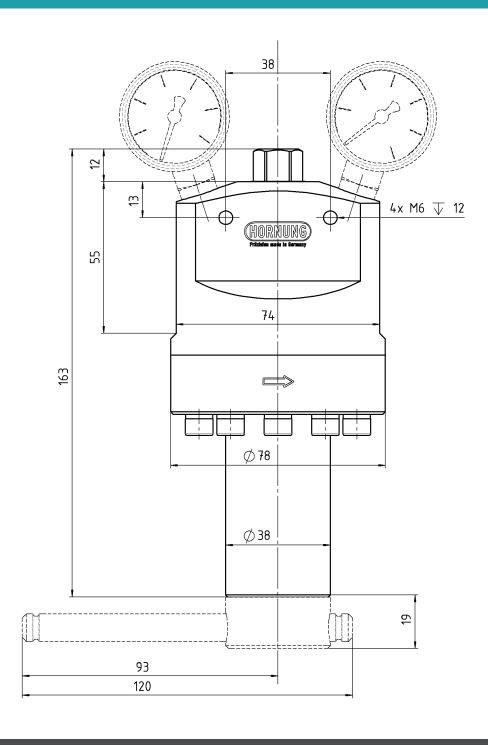

ranges: 0,5 - 3 bar

0,5 - 6 bar 1 - 10 bar 1 - 20 bar 5 - 70 bar 5 - 100 bar

Operating temp.: -40°C to +150°C

Dimensions: Ø 124 x 226 mm

Weight: 10,4 kg

Connections: Inlet / outlet

NPT1" oder G 1" Gauges NPT 1/4"