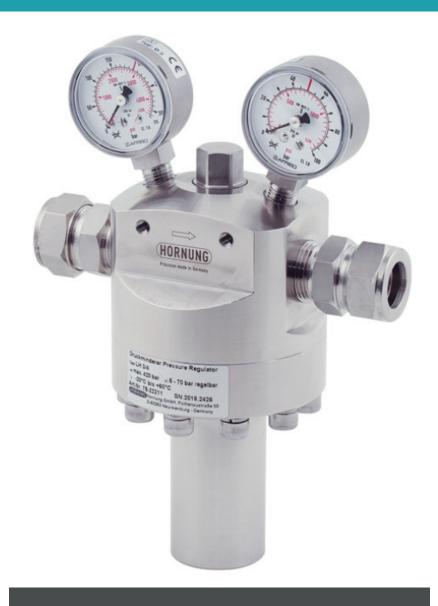

# Line pressure regulator L 1

Fittings and gauges optional

#### **DESCRIPTION**

The line pressure regulator L 1 is characterised by an accurate regulation and a large throughput.

The spring loaded pressure regulator works according to the principle of the force equilibrium between the adjusted spring force and the outlet pressure.

It can be equipped optionally with an inlet and an outlet gauge.