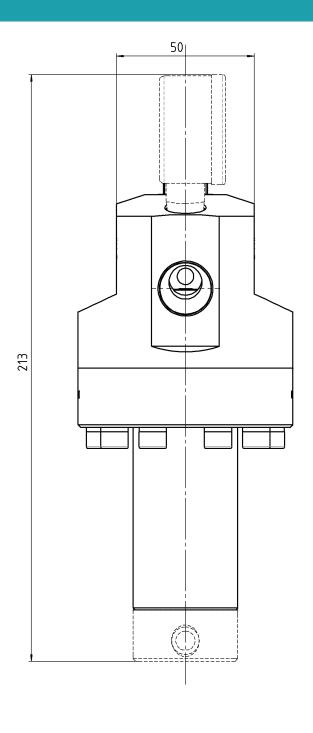

ranges: 0,5 - 3 bar

0,5 - 6 bar 1 - 10 bar 1 - 20 bar 5 - 70 bar 5 - 100 bar

Operating temp.: -40°C to +150°C

Dimensions: Ø 124 x 226 mm

Weight: 10,4 kg

Connections: Inlet / outlet

NPT1" oder G 1" Gauges NPT 1/4"