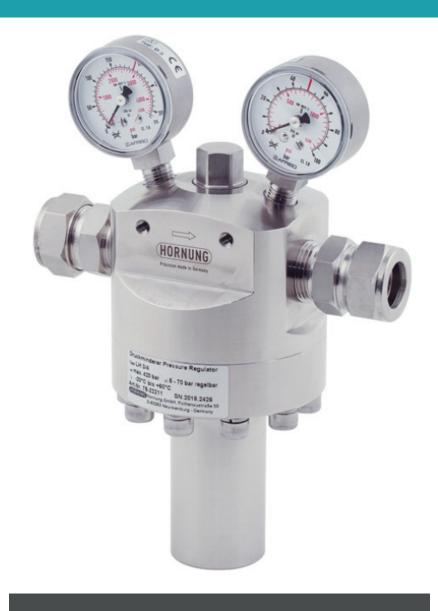

# Line pressure regulator LH 3/4

Fittings and gauges optional

#### **DESCRIPTION**

The line pressure regulator LH 3/4 is characterised by an accurate regulation and a large throughput.

The spring-loaded pressure regulator works according to the principle of the force equilibrium between the adjusted spring force and the outlet pressure.

It can be equipped optionally with an inlet and an outlet gauge.

# **VERSION**

A large independence from fluctuation of the inlet pressure is reached with a balanced poppet.

The use of high-grade steel in connection with elastomer made of FKM permits the application of this pressure regulator with aggressive media.