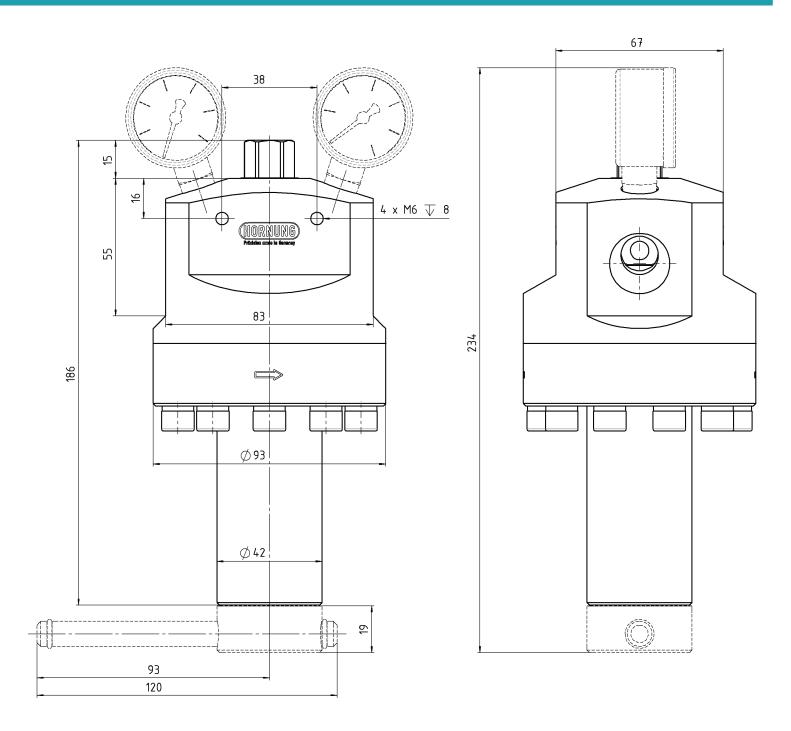

420 bar stainless steel

Outlet pressure

Connections:

ranges: 0,5 - 10 bar

1 - 20 bar 5 - 70 bar 5 - 100 bar 10 - 200 bar 10 - 360 bar

Operating temp.: -40°C to +150°C

Dimensions: Ø 93 x 186 mm

Weight: 4,8 kg

G 3/4" or NPT 3/4" Gauge NPT 1/4"

Inlet / outlet