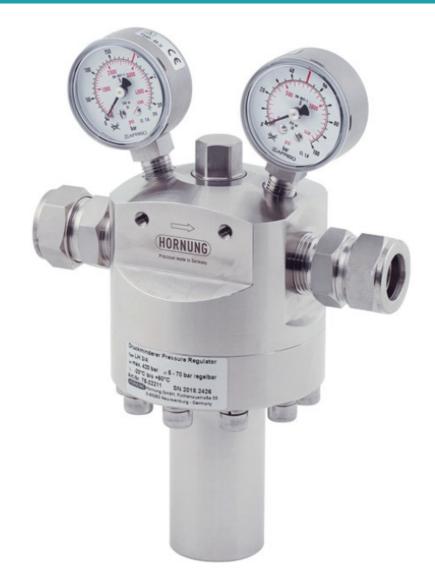

## Line pressure regulator LH 2

## COMHAS

Fittings and gauges optional

| TECHNICAL DETAILS    |                          | APPLICATION AREA                                                                              | DESCRIPTION                                                                                         |  |  |
|----------------------|--------------------------|-----------------------------------------------------------------------------------------------|-----------------------------------------------------------------------------------------------------|--|--|
| Material:            | stainless steel (1.4404) | Depending on applied materials, this pressure regulator is applicable for different gases and | The line pressure regulator LH 2 is characterised by an accurate regulation and a large throughput. |  |  |
| Valve seat:          | Ø 26                     | liquids.                                                                                      |                                                                                                     |  |  |
| Cv-value:            | 13,7                     | We urgently recommend the connection of a fine filter with max. 40 $\mu$ at the inlet of the  | The spring loaded pressure regulator works according to the principle of the force equili-          |  |  |
| Seat:                | PCTFE                    | pressure regulator, as well as to protect<br>following components with suitable relief        | brium between the adjusted spring force and the outlet pressure.                                    |  |  |
| Diaphragm:           | EPDM or Viton            | valves against inadmissibly high pressures.                                                   | It can be equipped optionally with an inlet and                                                     |  |  |
| Max. inlet pressure: | 320 bar                  |                                                                                               | an outlet gauge.                                                                                    |  |  |

Outlet pressure

| ranges:          | 0,5 - 10 bar<br>1 - 20 bar<br>5 - 70 bar |
|------------------|------------------------------------------|
| Operating temp.: | -40°C to +150°C                          |
| Dimensions:      | Ø 177 x 276 mm                           |
| Weight:          | 28 kg                                    |
| Connections:     | Inlet / outlet<br>G 2"<br>Gauge NPT 1/4" |