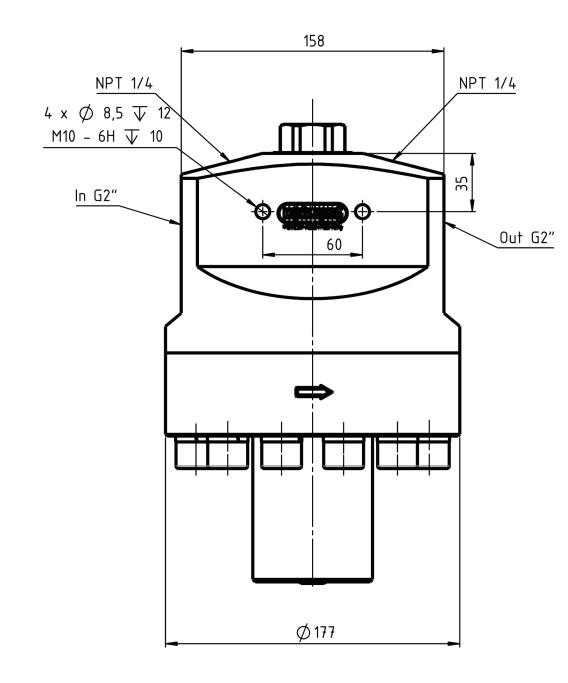

Outlet pressure

| ranges:          | 0,5 - 10 bar<br>1 - 20 bar<br>5 - 70 bar |
|------------------|------------------------------------------|
| Operating temp.: | -40°C to +150°C                          |
| Dimensions:      | Ø 177 x 276 mm                           |
| Weight:          | 28 kg                                    |
| Connections:     | Inlet / outlet<br>G 2"<br>Gauge NPT 1/4" |