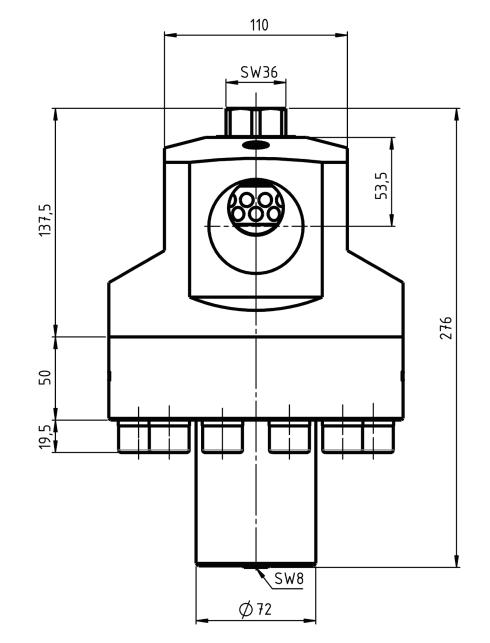

Outlet pressure

| ranges:          | 0,5 - 10 bar<br>1 - 20 bar<br>5 - 70 bar |
|------------------|------------------------------------------|
| Operating temp.: | -40°C to +150°C                          |
| Dimensions:      | Ø 177 x 276 mm                           |
| Weight:          | 28 kg                                    |
| Connections:     | Inlet / outlet<br>G 2"<br>Gauge NPT 1/4" |