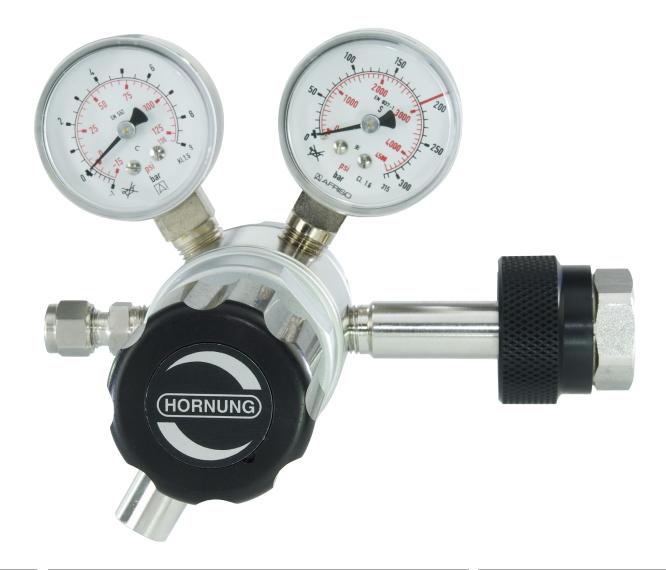

# Cylinder pressure regulator HP 101 - dual stage in brass, nickel and matt chrome plated or stainless steel electropolished

#### DESCRIPTION

The pressure regulator HP 101 is a two stage cylinder pressure regulator and has been developed especially for the gas supply of pure and mixed gases from single cylinders.

Two stage regulators will be used when a stable outlet pressure is required (even if the inlet pressure drops, discharging of cylinder).

The HP 101 regulator is fitted as a standard with gas specific connections to DIN 477 or any other common national standard as well as a relief valve.