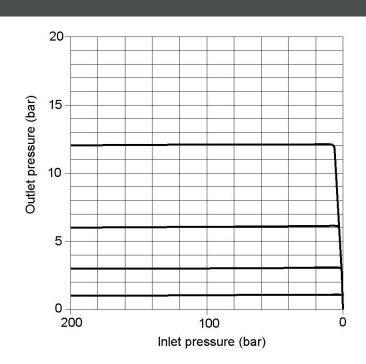

been developed especially for the gas supply of pure and mixed gases from single cylinders.

Two stage regulators will be used when a stable outlet pressure is required (even if the inlet pressure drops, discharging of cylinder).

The HP 101 regulator is fitted as a standard with gas specific connections to DIN 477 or any other common national standard as well as a relief valve.

### **QUALITY STANDARD**

The company Hornung is certified to **DIN EN ISO 9001** and **ISO 14001:2009**. All single parts are manufactured, assembled and tested by in-house production. The finished parts are therefore under all criteria of German quality control with 100% final inspection.

Phone: +49 6102 7883-70 Fax: +49 6102 7883-40

# 



## PERFORMANCE CURVE

## **DYNAMIC FLOW CURVE**

# **FLOW DIAGRAM**







# **ORDER DETAILS**

| Material: 1 = stainless steel 2 = brass |         | Inlet pressure:<br>1 = 200 bar<br>2 = 300 bar |          | Outlet pressure ra  1 = 0,1 - 1 bar  2 = 0,1 - 3 bar  3 = 1 - 6 bar  4 = 1 -12 bar | anges: | Options for the of the office | nternal thread<br>n fitting 6 mm<br>shut-off valve |
|-----------------------------------------|---------|-----------------------------------------------|----------|------------------------------------------------------------------------------------|--------|-------------------------------------------------------------------------------------------------------------------------------------------------------------------------------------------------------------------------------------------------------------------------------------