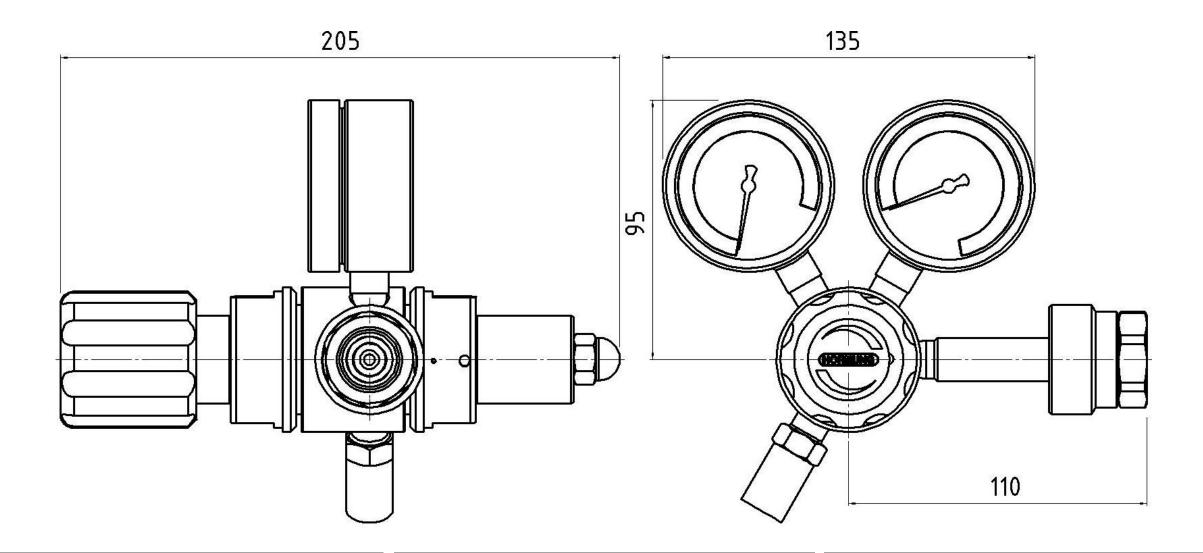

sure regulator HP 101 is a two stage cylinder pressure regulator and has been developed especially for the gas supply of pure and mixed gases from single cylinders.

Two stage regulators will be used when a stable outlet pressure is required (even if the inlet pressure drops, discharging of cylinder).

The HP 101 regulator is fitted as a standard with gas specific connections to DIN 477 or any other common national standard as well as a relief valve.

### **QUALITY STANDARD**

The company Hornung is certified to **DIN EN ISO 9001** and **ISO 14001:2009**. All single parts are manufactured, assembled and tested by in-house production. The finished parts are therefore under all criteria of German quality control with 100% final inspection.

Phone: +49 6102 7883-70 Fax: +49 6102 7883-40

# 



## PERFORMANCE CURVE

## **DYNAMIC FLOW CURVE**

# **FLOW DIAGRAM**







# **ORDER DETAILS**

| Material: 1 = stainless steel 2 = brass |         | Inlet pressure:<br>1 = 200 bar<br>2 = 300 bar |          | Outlet pressure ra  1 = 0,1 - 1 bar  2 = 0,1 - 3 bar  3 = 1 - 6 bar  4 = 1 -12 bar | anges: | Options for the of the office | nternal thread<br>n fitting 6 mm<br>shut-off valve |
|-----------------------------------------|---------|-----------------------------------------------|----------|------------------------------------------------------------------------------------|--------|------------------------------------------------------------------------------------------------------------------------------------------------------------------------------------------------------------