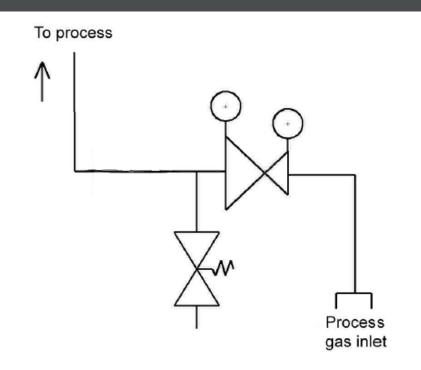

#### DESCRIPTION

The pressure regulator HP 101 is a two stage cylinder pressure regulator and has been developed especially for the gas supply of pure and mixed gases from single cylinders.

Two stage regulators will be used when a stable outlet pressure is required (even if the inlet pressure drops, discharging of cylinder).

The HP 101 regulator is fitted as a standard with gas specific connections to DIN 477 or any other common national standard as well as a relief valve.