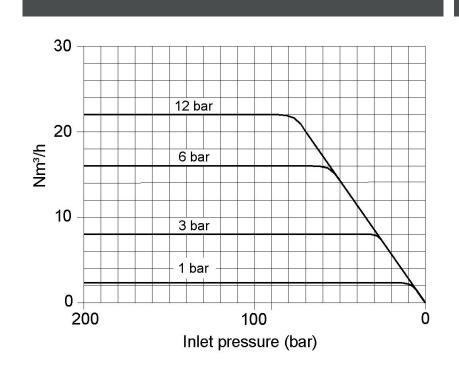

s been developed especially for the gas supply of pure and mixed gases from single cylinders.

Two stage regulators will be used when a stable outlet pressure is required (even if the inlet pressure drops, discharging of cylinder).

The HP 101 regulator is fitted as a standard with gas specific connections to DIN 477 or any other common national standard as well as a relief valve.

### **QUALITY STANDARD**

The company Hornung is certified to **DIN EN ISO 9001** and **ISO 14001:2009**. All single parts are manufactured, assembled and tested by in-house production. The finished parts are therefore under all criteria of German quality control with 100% final inspection.

Phone: +49 6102 7883-70 Fax: +49 6102 7883-40

# 



## PERFORMANCE CURVE

## **DYNAMIC FLOW CURVE**

# **FLOW DIAGRAM**







# **ORDER DETAILS**

| Material: 1 = stainless steel 2 = brass |         | Inlet pressure:<br>1 = 200 bar<br>2 = 300 bar |          | Outlet pressure ra  1 = 0,1 - 1 bar  2 = 0,1 - 3 bar  3 = 1 - 6 bar  4 = 1 -12 bar | anges: | Options for the of the office | nternal thread<br>n fitting 6 mm<br>shut-off valve |
|-----------------------------------------|---------|-----------------------------------------------|----------|------------------------------------------------------------------------------------|--------|-----------------------------------------------------------------------------------------------------------------------------------------------------------------------------------------------------------------------------------------------------------------------------------