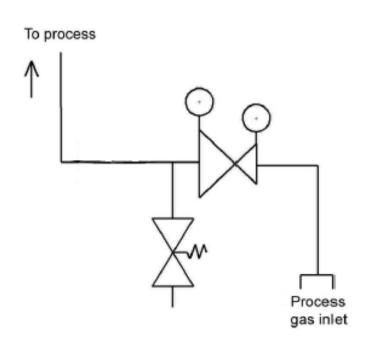

#### **DESCRIPTION**

The pressure regulator HP 100 is a single stage cylinder pressure regulator and has been developed especially for the gas supply from single cylinders.

The pressure regulator is fitted as a standard with gas specific connections to DIN 477 or any other common national standard and a relief valve.

**Accessories:** See total catalogue segment

- 5. Diaphragm shut-off and metering valves
- 7. Gauges, screws, compression fittings and other accessories