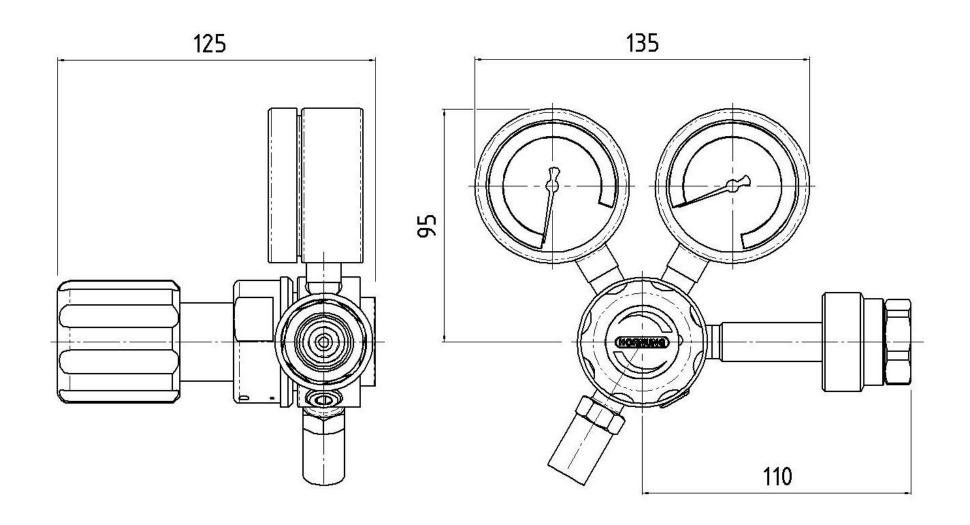

Max. inlet pressure: 300 bar

Outlet pressure: 0,1-3; 1-6; ranges 1-12; 1-17 bar

Operating temp.: -20°C to +70°C

Gauges: safety version

to EN 837-1 KL1,6

Dimensions

(wxhxd): 180 x 95 x 125 mm

Weight: 1400 g