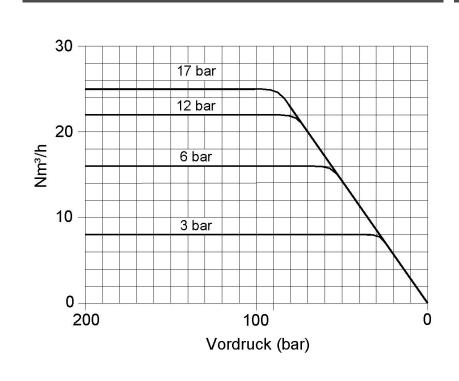

em for the HP series guarantees the use for ECD applications.

#### **DESCRIPTION**

The pressure regulator HP 100 is a single stage cylinder pressure regulator and has been developed especially for the gas supply from single cylinders.

The pressure regulator is fitted as a standard with gas specific connections to DIN 477 or any other common national standard and a relief valve.

### **QUALITY STANDARD**

The company Hornung is certified to **DIN EN ISO 9001** and **ISO 14001:2009**. All single parts are manufactured, assembled and tested by in-house production. The finished parts are therefore under all criteria of German quality control with 100% final inspection.



Phone: +49 6102 7883-70 Fax: +49 6102 7883-40

# 



# PERFORMANCE CURVE

# **DYNAMIC FLOW CURVE**

# **FLOW DIAGRAM**







# ORDER DETAILS

**Options for the outlet:** Inlet pressure: **Material:** Pressure pressure ranges: 0 = 1/4" NPT - internal thread  $1 = 200 \, \text{bar}$ 2 = 0,1 - 3 bar1 = stainless steel 1 = compression fitting 6 mm  $2 = 300 \, \text{bar}$ 3 = 1 - 6 bar2 = brass2 = diaphragm shut-off valve 4 = 1 - 12 bar3 = diaphragm metering valve 5 = 1 - 17 bar4 = flowmeter Regulator type 1-stage 66-1 2 Gas type 1 0 without purging Option Gas type 66 Material Inlet Outlet Type

**Accessories:** See total catalogue segment

- 5. Diaphragm shut-off and metering valves
- 7. Gauges, screws, compression fittings and other accessories