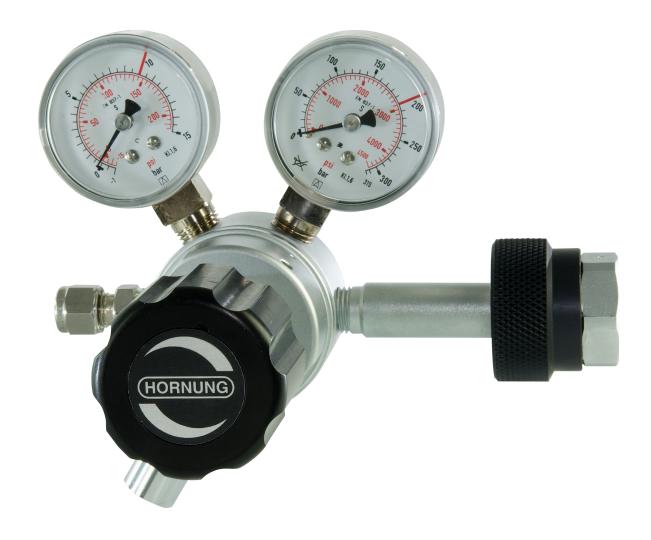

# Cylinder pressure regulator HP 100 - single stage in brass, nickel and matt chrome plated or stainless steel electropolished

#### **DESCRIPTION**

The pressure regulator HP 100 is a single stage cylinder pressure regulator and has been developed especially for the gas supply from single cylinders.

The pressure regulator is fitted as a standard with gas specific connections to DIN 477 or any other common national standard and a relief valve.