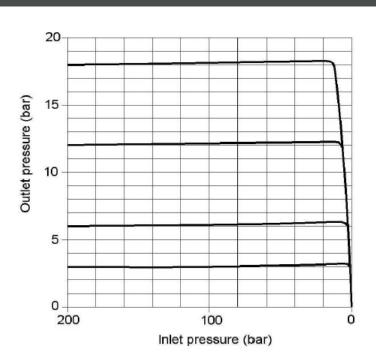

for the HP series guarantees the use for ECD applications.

#### **DESCRIPTION**

The pressure regulator HP 100 is a single stage cylinder pressure regulator and has been developed especially for the gas supply from single cylinders.

The pressure regulator is fitted as a standard with gas specific connections to DIN 477 or any other common national standard and a relief valve.

### **QUALITY STANDARD**

The company Hornung is certified to **DIN EN ISO 9001** and **ISO 14001:2009**. All single parts are manufactured, assembled and tested by in-house production. The finished parts are therefore under all criteria of German quality control with 100% final inspection.



Phone: +49 6102 7883-70 Fax: +49 6102 7883-40

# 



# PERFORMANCE CURVE

# **DYNAMIC FLOW CURVE**

# **FLOW DIAGRAM**







# ORDER DETAILS

**Options for the outlet:** Inlet pressure: **Material:** Pressure pressure ranges: 0 = 1/4" NPT - internal thread  $1 = 200 \, \text{bar}$ 2 = 0,1 - 3 bar1 = stainless steel 1 = compression fitting 6 mm  $2 = 300 \, \text{bar}$ 3 = 1 - 6 bar2 = brass2 = diaphragm shut-off valve 4 = 1 - 12 bar3 = diaphragm metering valve 5 = 1 - 17 bar4 = flowmeter Regulator type 1-stage 66-1 2 Gas type 1 0 without purging Option Gas type 66 Material Inlet Outlet Type

**Accessories:** See total catalogue segment

- 5. Diaphragm shut-off and metering valves
- 7. Gauges, screws, compression fittings and other accessories