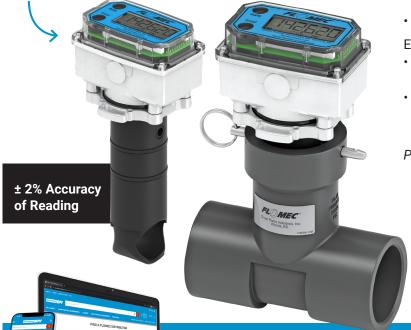

## **AQUAsonic**

from the SONIC SERIES of flow meters

**EASY TO REMOVE AND CLEAN AS NECESSARY** 

1-inch to 4-inch Tee

- Tee Housing Material: Schedule 80 PVC
- **Socket Connection**

**End Fitting Options:** 

- 1-inch, 11/2-inch, and 2-inch: NPT or BSP
- 3-inch and 4-inch: NPT, BSP, DIN or ANSI Flange

6-inch to 12-inch Saddle

Saddle Material: Aluminum Alloy

Saddle Size Options:

- 6-inch
- 8-inch
- 10-inch
- 12-inch