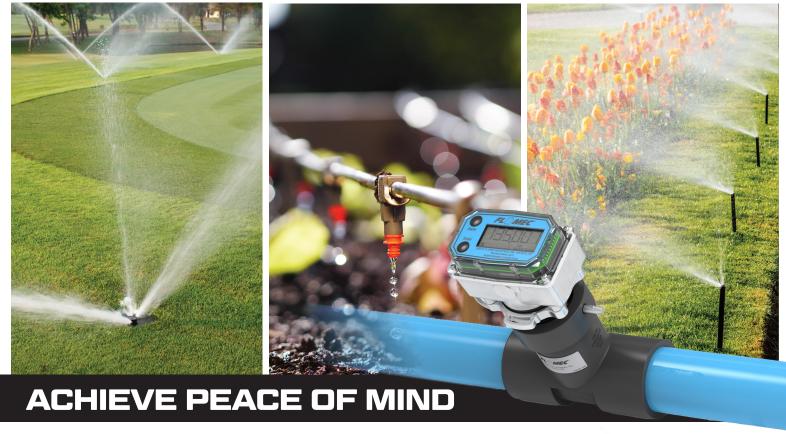

## **AQUAsonic**

from the SONIC SERIES of flow meters

## FROM ACCURATE, DEPENDABLE METERING

AQUAsonic delivers the ultimate total cost of ownership for irrigation flow measurement. It's powerful combination of ultrasonic flow sensor and Q9 computer display provides accurate flow measurement and ease of reading in the field. AQUAsonic provides

Measure flow range of 0.1 to 15fps.

valuable warnings on system performance detecting possible leaks or line blockage. And with no moving, wearable parts customers benefit from season-long accurate readings, simple winterization line clearing, and overall low maintenance.