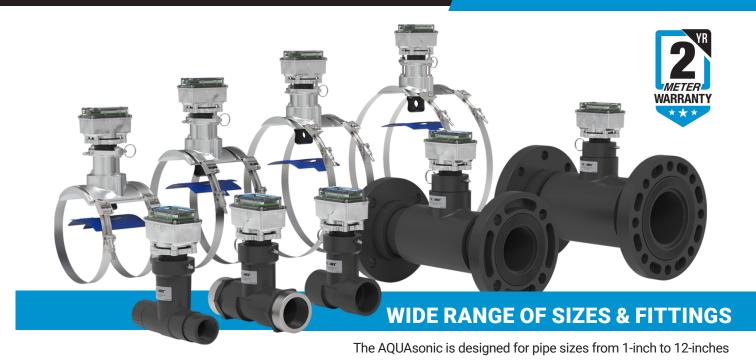

## **AQUAsonic**

from the SONIC SERIES of flow meters

**EASY TO REMOVE AND CLEAN AS NECESSARY** 

1-inch to 4-inch Tee

- Tee Housing Material: Schedule 80 PVC
- **Socket Connection**

**End Fitting Options:** 

- 1-inch, 11/2-inch, and 2-inch: NPT or BSP
- 3-inch and 4-inch: NPT, BSP, DIN or ANSI Flange

6-inch to 12-inch Saddle

Saddle Material: Aluminum Alloy

Saddle Size Options:

- 6-inch
- 8-inch
- 10-inch
- 12-inch