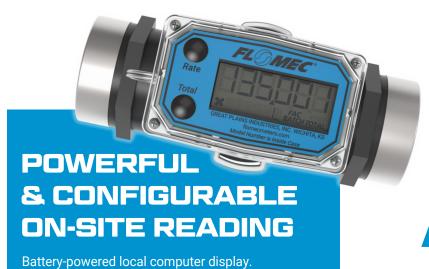

## FROM ACCURATE, DEPENDABLE METERING

AQUAsonic delivers the ultimate total cost of ownership for irrigation flow measurement. It's powerful combination of ultrasonic flow sensor and Q9 computer display provides accurate flow measurement and ease of reading in the field. AQUAsonic provides

Power options include:

**Battery-Powered** (2-Year Life) Easy to replace Lithium Battery

**Loop-Powered** (with 4-20mA and Pulse Output Module)

IP67 ( F RoHS

**EXPLORE THE DIFFERENT WAYS TO BUY SONIC SERIES MODELS BY VISITING FLOMECMETERS.COM** 