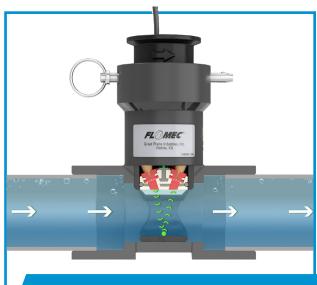

Measure flow range of 0.1 to 15fps.

valuable warnings on system performance detecting possible leaks or line blockage. And with no moving, wearable parts customers benefit from season-long accurate readings, simple winterization line clearing, and overall low maintenance.

## LOW MAINTENANCE

No moving, wearable parts. Easy prep for winterization.