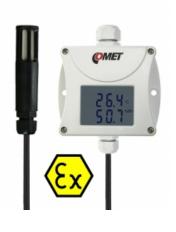

## Intrinsically safe humidity and temperature transmitter with cable probe, output 4-20mA

code: T3111Ex

ATEX certified humidity and temperature transmitter. Use in potentially explosive atmosphere. Outdoor, indoor use.

Relative humidity, temperature sensors at probe on the cable. Measured values are also converted to other humidity interpretation: dew point temperature, absolute humidity, specific humidity, mixing ratio, specific enthalpy.

## ATEX certification for use in potentially explosive environments.

The device is supplied with T+RH probe with 1 meter cable.

| Protection class            | IP65 electronics; IP40 sensors                                      |
|-----------------------------|---------------------------------------------------------------------|
| Dimensions                  | 88,5 x 145 x 39,5 mm; length/diameter of external<br>probe 88/18 mm |
| External probe cable length | 1 meter                                                             |
| Weight                      | approx. 150 g                                                       |
| Warranty                    | 3 years                                                             |