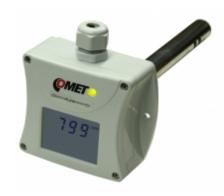

## CO2 concentration transmitter with 4-20 mA output, duct mount

code: T5145

Duct mount CO2 concentration transmitter with 4-20 mA output.